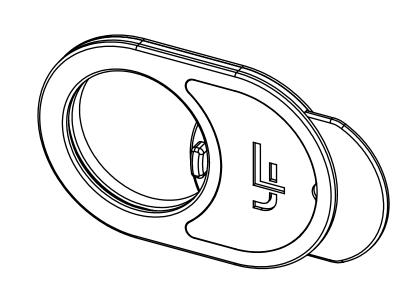

## ISlide 7.0

5

#### **SPECIFICATIONS**

VOLTAGE: 12V

CONNECTION: CAT5

PROPRIETARY AND CONFIDENTIAL THE INFORMATION CONTAINED IN THIS DRAWING IS THE SOLE PROPERTY OF LAUNDRY JET. ANY REPRODUCTION IN PART OR AS A WHOLE WITHOUT THE WRITTEN PERMISSION OF LAUNDRY JET IS PROHIBITED.

|   | UNLESS OTHERWISE SPECIFIED:                                                                                           |           | NAME | DATE    |                         |      |              |       |          |  |
|---|-----------------------------------------------------------------------------------------------------------------------|-----------|------|---------|-------------------------|------|--------------|-------|----------|--|
|   | DIMENSIONS ARE IN MILLIMETRES TOLERANCES: FRACTIONAL± ANGULAR: MACH± BEND ± TWO PLACE DECIMAL ± THREE PLACE DECIMAL ± | DRAWN     | CW   | 6.15.21 | 1 /                     | ALIN | IDDY         | Y JET |          |  |
|   |                                                                                                                       | CHECKED   | DH   | 6.15.21 |                         | 7    | <b>7</b> L I |       |          |  |
|   |                                                                                                                       | ENG APPR. | DH   | 6.15.21 | TITLE:                  |      |              |       |          |  |
|   | MATERIAL                                                                                                              | MFG APPR. |      |         | ISense 1.0 Assembly     |      |              |       |          |  |
|   |                                                                                                                       | Q.A.      |      |         |                         | 0175 |              |       |          |  |
| 1 | FINISH                                                                                                                | CUSTOMER: |      |         | DWG. NO.  LJ-ISense 1.0 |      |              |       | REV      |  |
|   | DO NOT SCALE DRAWING                                                                                                  |           |      |         | SCALE: 1:2              |      | WEIGHT:      | SHEE  | T 1 OF 1 |  |
|   |                                                                                                                       |           |      |         |                         |      |              |       |          |  |