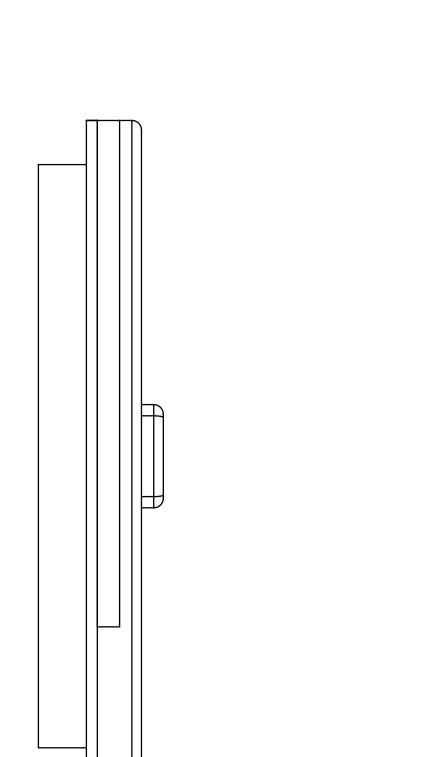

# ISlide 7.0

### **SPECIFICATIONS**

VOLTAGE: 12V CONNECTION: CAT5

| PROPRIETARY AND CONFIDENTIAL                                     |  |
|------------------------------------------------------------------|--|
| THE INFORMATION CONTAINED IN THIS                                |  |
| DRAWING IS THE SOLE PROPERTY OF LAUNDRY JET. ANY REPRODUCTION IN |  |
| PART OR AS A WHOLE WITHOUT THE WRITTEN                           |  |
| PERMISSION OF <b>LAUNDRY JET</b> IS PROHIBITED.                  |  |

|   | UNLESS OTHERWISE SPECIFIED:                                                                                           |           | NAME | DATE    |                     |            |         |      |          |  |  |
|---|-----------------------------------------------------------------------------------------------------------------------|-----------|------|---------|---------------------|------------|---------|------|----------|--|--|
|   | DIMENSIONS ARE IN MILLIMETRES TOLERANCES: FRACTIONAL± ANGULAR: MACH± BEND ± TWO PLACE DECIMAL ± THREE PLACE DECIMAL ± | DRAWN     | CW   | 6.15.21 | 1 /                 | LAUNDRY JE |         |      |          |  |  |
|   |                                                                                                                       | CHECKED   | DH   | 6.15.21 | TITLE:              |            |         |      |          |  |  |
|   |                                                                                                                       | ENG APPR. | DH   | 6.15.21 |                     |            |         |      |          |  |  |
| 1 | MATERIAL                                                                                                              | MFG APPR. |      |         | ISlide 7.0 Assembly |            |         |      |          |  |  |
|   |                                                                                                                       | Q.A.      |      |         | 0175                | 0175       |         |      |          |  |  |
|   | FINISH                                                                                                                | CUSTOMER: |      |         | SIZE                | DWG. NO    |         | REV  |          |  |  |
|   | DO NOT SCALE DRAWING                                                                                                  |           |      |         | SCALE: 1:2          |            | WEIGHT: | SHEE | T 1 OF 1 |  |  |
| _ | _                                                                                                                     |           |      | _       | 1                   |            |         |      |          |  |  |