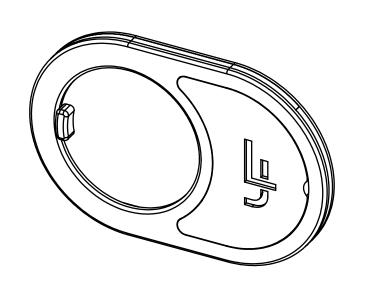

# ISlide 7.0

### **SPECIFICATIONS**

VOLTAGE: 12V CONNECTION: CAT5

| PROPRIETARY AND CONFIDENTIAL                                     |  |
|------------------------------------------------------------------|--|
| THE INFORMATION CONTAINED IN THIS                                |  |
| DRAWING IS THE SOLE PROPERTY OF LAUNDRY JET. ANY REPRODUCTION IN |  |
| PART OR AS A WHOLE WITHOUT THE WRITTEN                           |  |
| PERMISSION OF <b>LAUNDRY JET</b> IS PROHIBITED.                  |  |