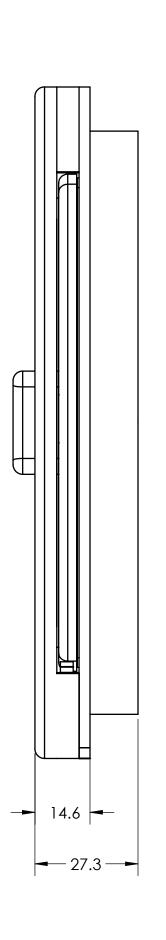

### ISlide 7.0

7

6

3

#### **SPECIFICATIONS**

VOLTAGE: 12V

CONNECTION: CAT5

PROPRIETARY AND CONFIDENTIAL

THE INFORMATION CONTAINED IN THIS DRAWING IS THE SOLE PROPERTY OF **LAUNDRY JET**. ANY REPRODUCTION IN PART OR AS A WHOLE WITHOUT THE WRITTEN PERMISSION OF **LAUNDRY JET** IS PROHIBITED.