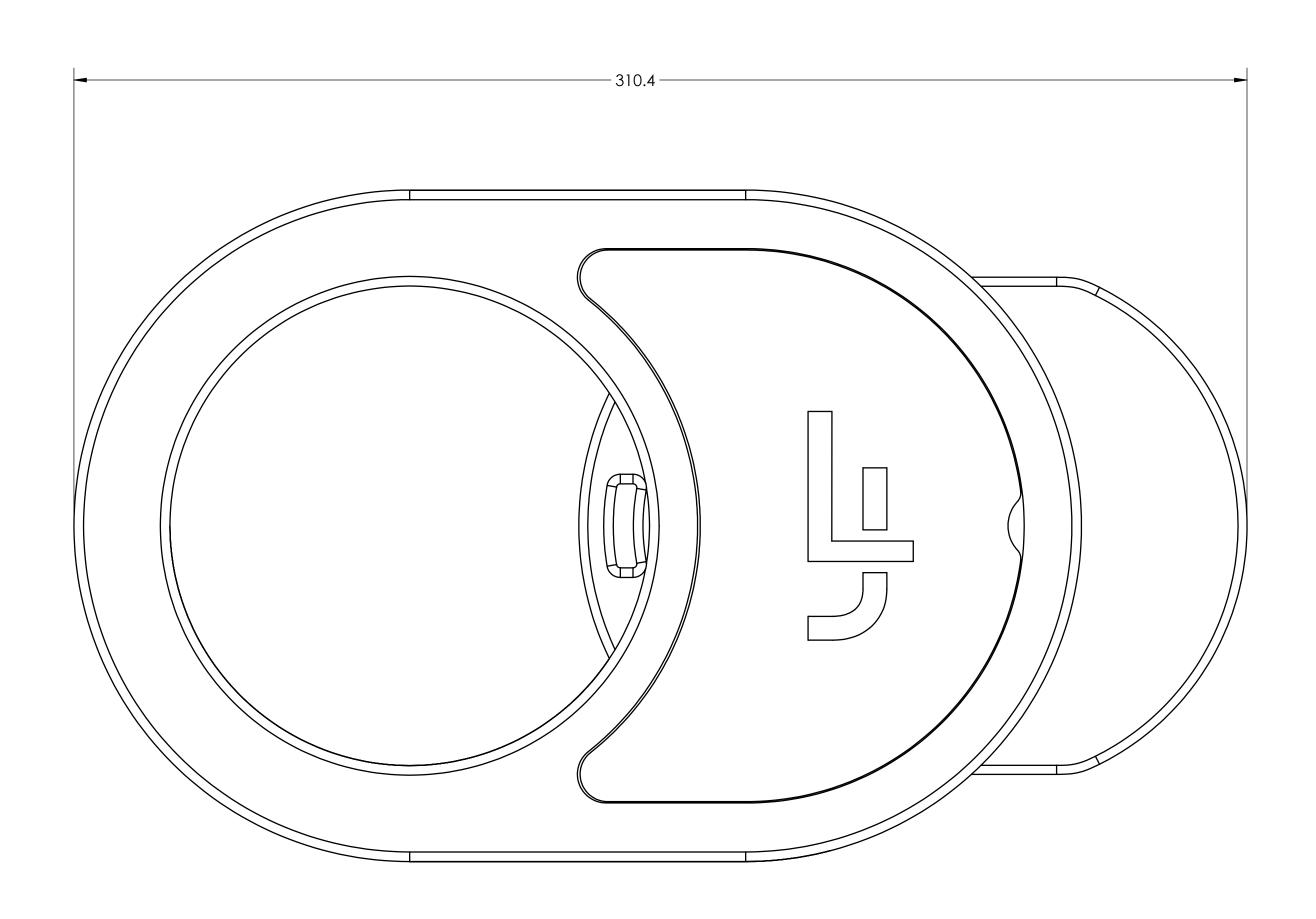

### ISlide 7.0

7

6

3

#### **SPECIFICATIONS**

VOLTAGE: 12V

CONNECTION: CAT5

PROPRIETARY AND CONFIDENTIAL

THE INFORMATION CONTAINED IN THIS DRAWING IS THE SOLE PROPERTY OF **LAUNDRY JET**. ANY REPRODUCTION IN PART OR AS A WHOLE WITHOUT THE WRITTEN PERMISSION OF **LAUNDRY JET** IS PROHIBITED.

|   | UNLESS OTHERWISE SPECIFIED:                                                                                        |           | NAME  | DATE    |                     |                           |               |  |          |  |
|---|--------------------------------------------------------------------------------------------------------------------|-----------|-------|---------|---------------------|---------------------------|---------------|--|----------|--|
|   |                                                                                                                    |           | INAME | DAIE    |                     |                           |               |  |          |  |
|   | DIMENSIONS ARE IN MILLIMETRES TOLERANCES: FRACTIONAL± ANGULAR: MACH± BEND± TWO PLACE DECIMAL± THREE PLACE DECIMAL± | DRAWN     | CW    | 6.15.21 | 1 4                 | LAUNDRY J                 |               |  |          |  |
|   |                                                                                                                    | CHECKED   | DH    | 6.15.21 | LACIADICI JL        |                           |               |  |          |  |
|   |                                                                                                                    | ENG APPR. | DH    | 6.15.21 | TITLE:              |                           |               |  |          |  |
|   | MATERIAL                                                                                                           | MFG APPR. |       |         | ISlide 7.0 Assembly |                           |               |  |          |  |
|   |                                                                                                                    | Q.A.      |       |         |                     |                           |               |  |          |  |
| ı | FINISH                                                                                                             | CUSTOMER: |       |         | SIZE                | DWG. NO.<br>LJ-ISlide 7.0 |               |  | REV      |  |
|   | DO NOT SCALE DRAWING                                                                                               |           |       |         | SCALE: 1:2          |                           | WEIGHT: SHEET |  | T 1 OF 1 |  |
|   |                                                                                                                    |           |       | _       |                     |                           | _             |  |          |  |