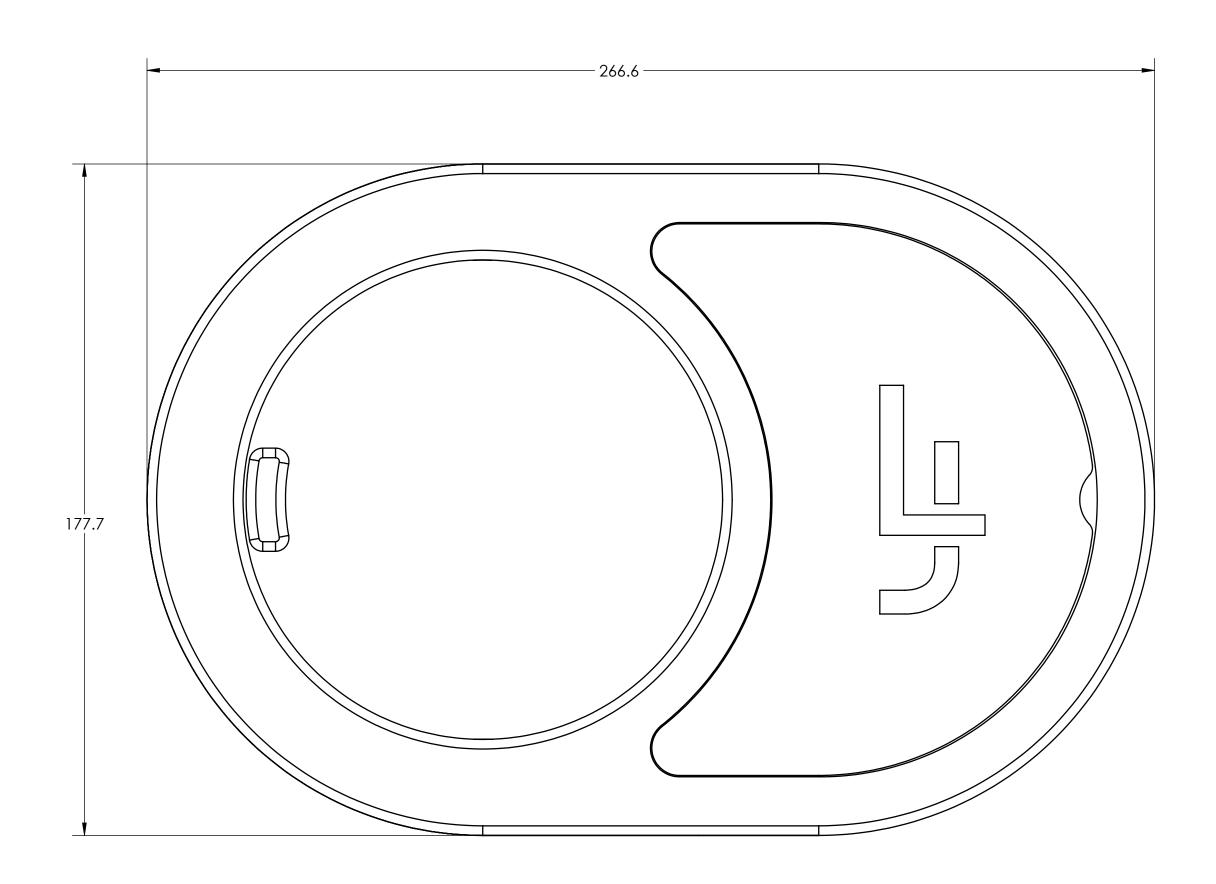

## ISlide 7.0

5

#### **SPECIFICATIONS**

VOLTAGE: 12V

CONNECTION: CAT5

PROPRIETARY AND CONFIDENTIAL THE INFORMATION CONTAINED IN THIS DRAWING IS THE SOLE PROPERTY OF LAUNDRY JET. ANY REPRODUCTION IN PART OR AS A WHOLE WITHOUT THE WRITTEN PERMISSION OF LAUNDRY JET IS PROHIBITED.