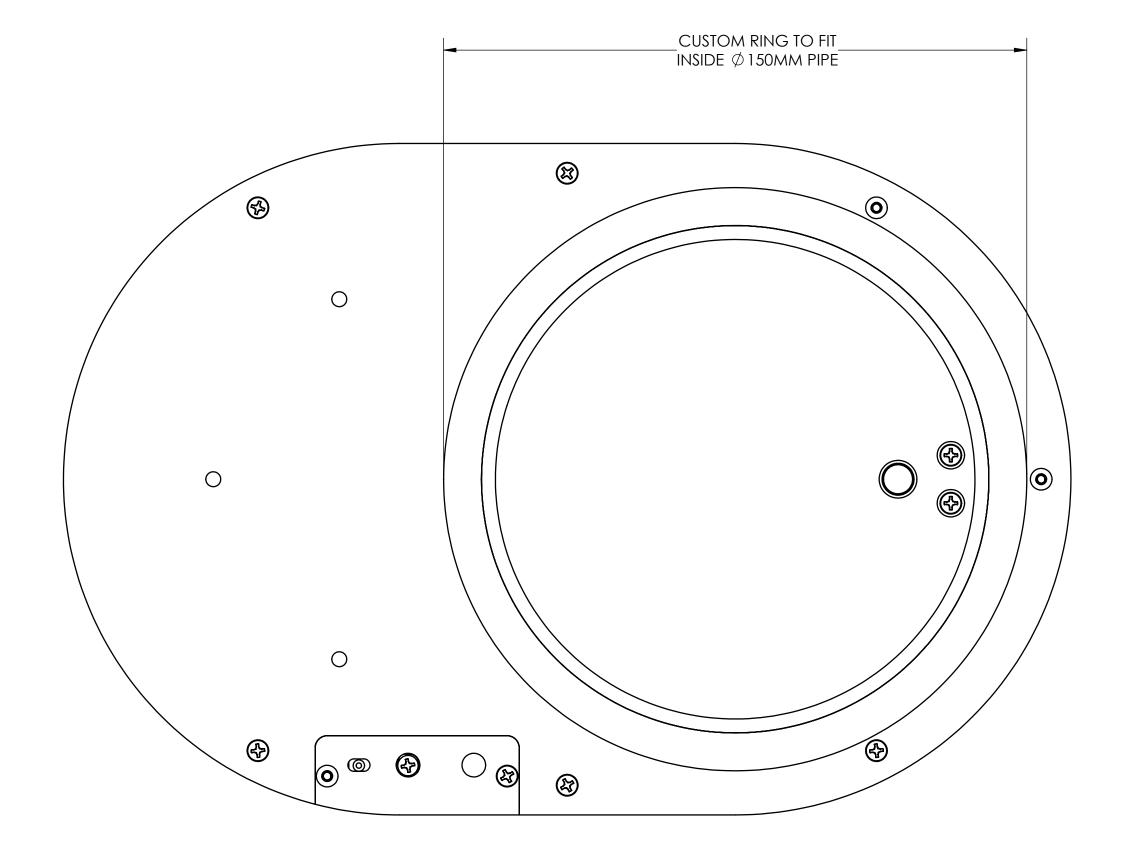

### ISlide 7.0

7

6

3

#### **SPECIFICATIONS**

VOLTAGE: 12V

CONNECTION: CAT5

PROPRIETARY AND CONFIDENTIAL

THE INFORMATION CONTAINED IN THIS DRAWING IS THE SOLE PROPERTY OF **LAUNDRY JET**. ANY REPRODUCTION IN PART OR AS A WHOLE WITHOUT THE WRITTEN PERMISSION OF **LAUNDRY JET** IS PROHIBITED.